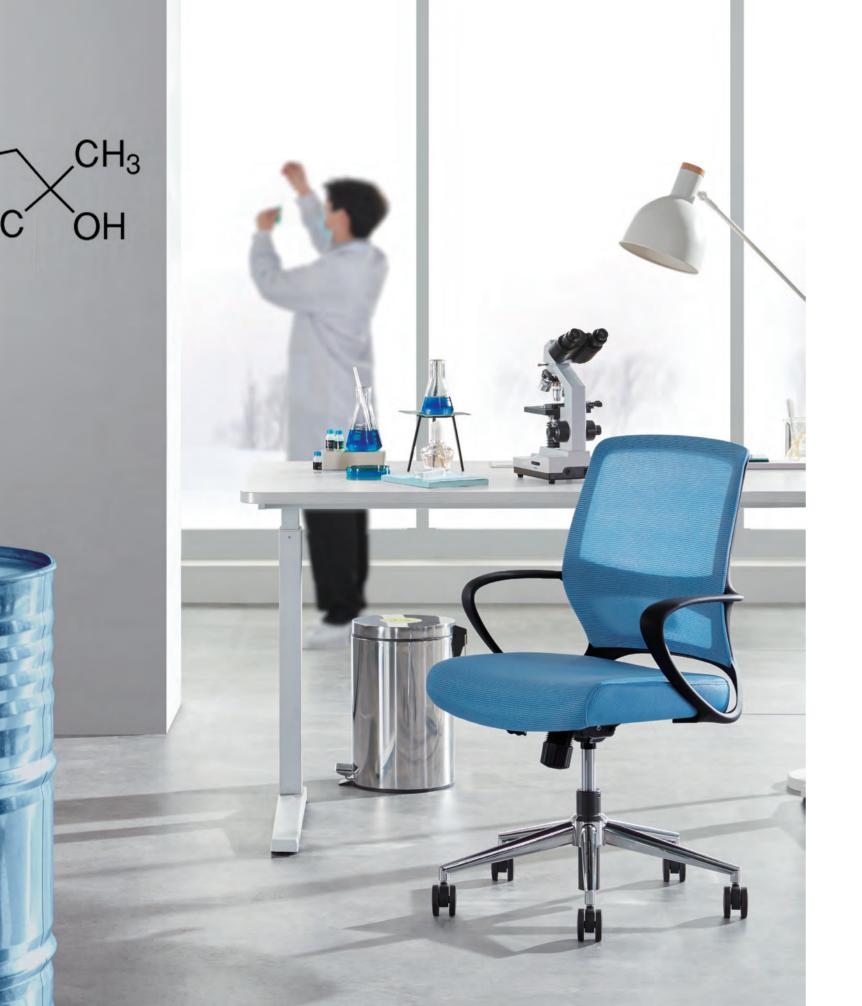

### Stylish Space with Dolphin Chairs

Light and relaxing colors matches with concise and smooth lines, together showing the stylish genes of the dolphin chair. The exquisite size allows free movement and turning-around, perfect for limited spaces and corners.