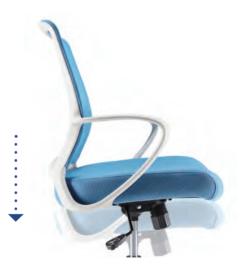

### Seat height adjustment:

The 10cm adjustment range adapts to different body height

Quick adjustment