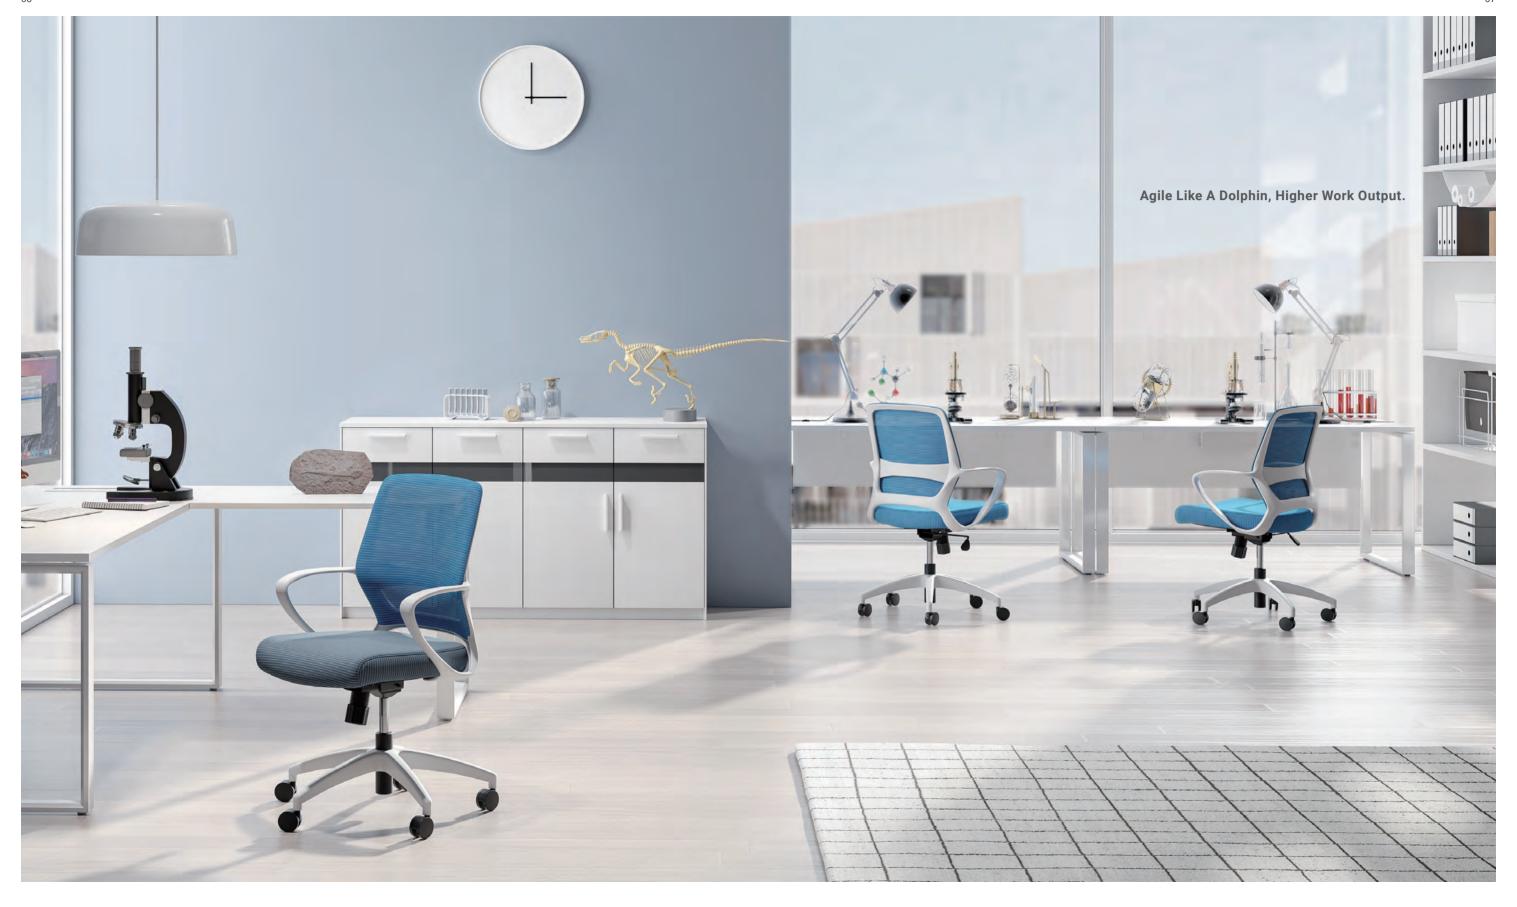

#### Inspiration Is Bubbling over

Born to be free. Designers are inspired by the figure and motion of a dolphin, and endow Dolphin chair a smooth and lively shape and functional details that offer sufficient comfort and convenience to dreamers. Sitting on Dolphin chairs makes your days energetic.

### Stylish Space with Dolphin Chairs

Light and relaxing colors matches with concise and smooth lines, together showing the stylish genes of the dolphin chair. The exquisite size allows free movement and turning-around, perfect for limited spaces and corners.