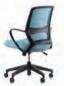

#### Three Bases Available for Varied Use

Dolphin chairs with a high base can be flexibly used in office spaces; those with a bow-shaped base are concise and elegant for reception and negotiation; and those with a high base and a feet rest and be placed in front of bars for some leisure time. Various function details sharing a united design element meet the requirements of both space integrity and individual characters.