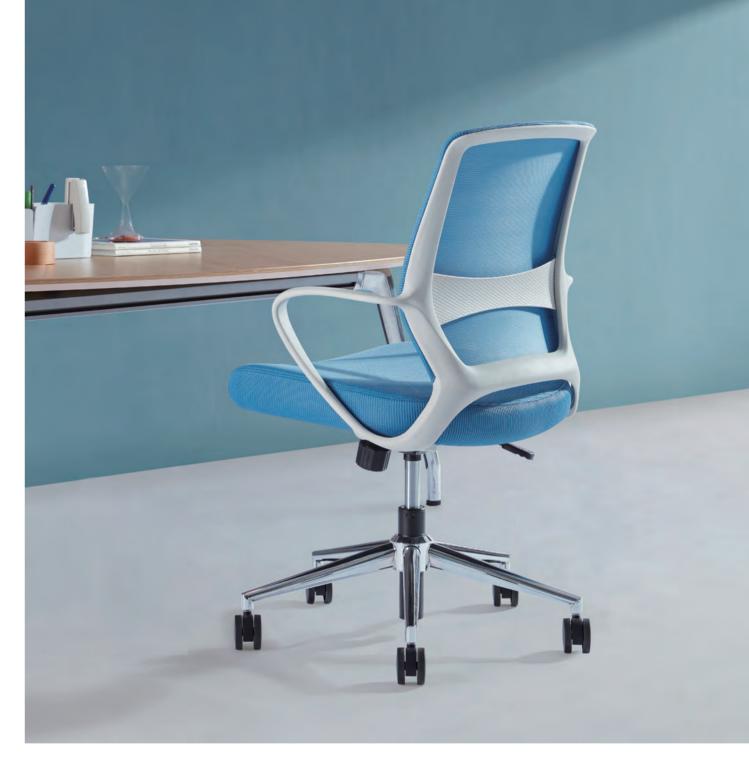

**DOLPHIN** 

# **DOLPHIN CHAIR**

Keep Your Dream Alive—Dolphin Chairs for Ceaseless Dreamers

#### Inspiration Is Bubbling over

Born to be free. Designers are inspired by the figure and motion of a dolphin, and endow Dolphin chair a smooth and lively shape and functional details that offer sufficient comfort and convenience to dreamers. Sitting on Dolphin chairs makes your days energetic.

### Stylish Space with Dolphin Chairs

Light and relaxing colors matches with concise and smooth lines, together showing the stylish genes of the dolphin chair. The exquisite size allows free movement and turning-around, perfect for limited spaces and corners.