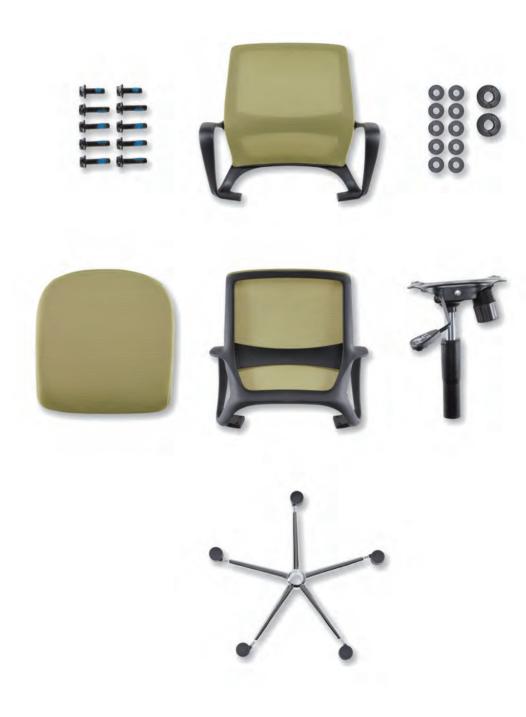

#### Easy Assembling and Disassembling

Modular design allows easy and simple assembling and disassembling within 5 minutes. The relocation of departments or the enterprises will be much easier with Dolphin chairs.