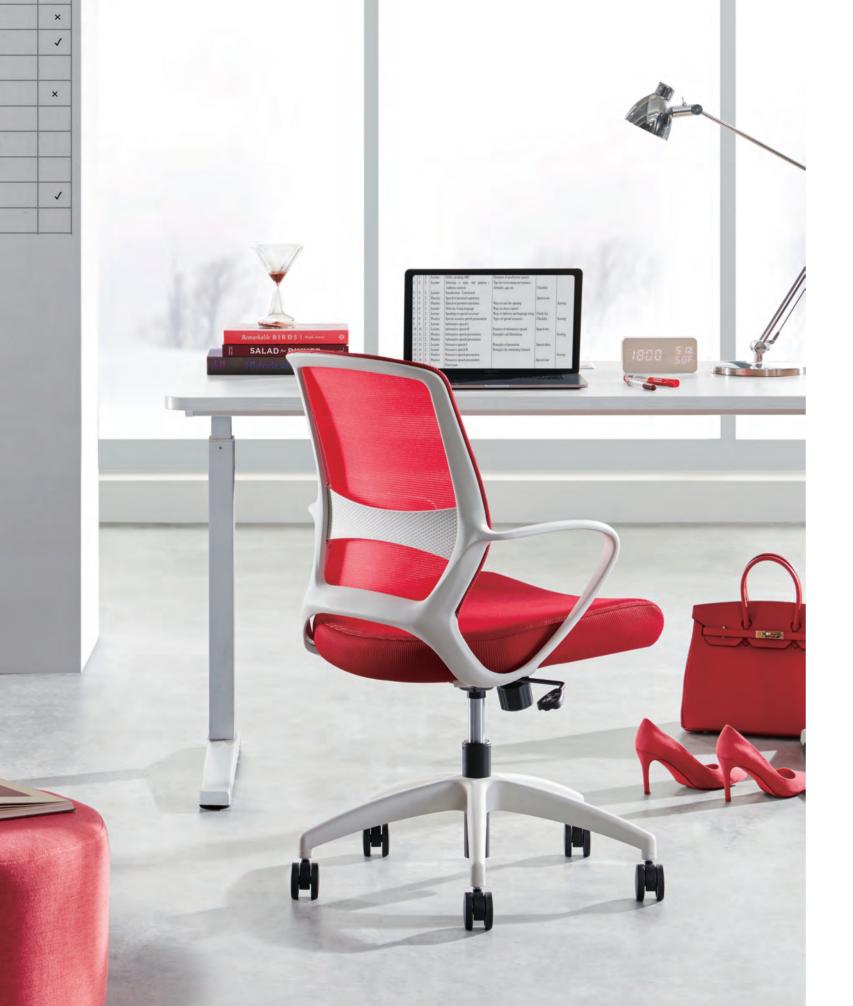

#### Smooth Like A Dolphin, No Excessive Connection

S-shaped backrest fits perfectly to the spine curve. The armrest and backframe are one-piece moulded without use of any adhesion and connectors, making the line elegant and structure more stable. The overall beauty ascends in a significant way.

#### **Chanel Element Lumbar Support**

The lumbar support is 92mm at its widest and 55mm at its narrowest. In addition to the strong support it offers, it is designed with trapa-shaped grids inspired by the Chanel stitches, making spaces more stylish. Elastic fabric of various colors matches with leather, metal and other elements to show off your unique corporate ID.