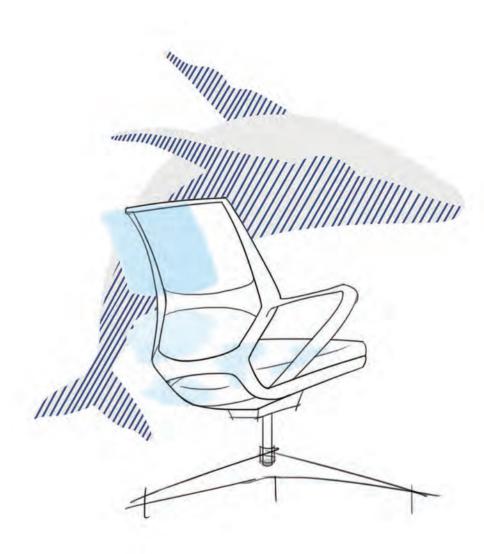

#### Inspiration Is Bubbling over

Born to be free. Designers are inspired by the figure and motion of a dolphin, and endow Dolphin chair a smooth and lively shape and functional details that offer sufficient comfort and convenience to dreamers. Sitting on Dolphin chairs makes your days energetic.

#### Smooth Like A Dolphin, No Excessive Connection

S-shaped backrest fits perfectly to the spine curve. The armrest and backframe are one-piece moulded without use of any adhesion and connectors, making the line elegant and structure more stable. The overall beauty ascends in a significant way.

# **Elegant** as A Dolphin