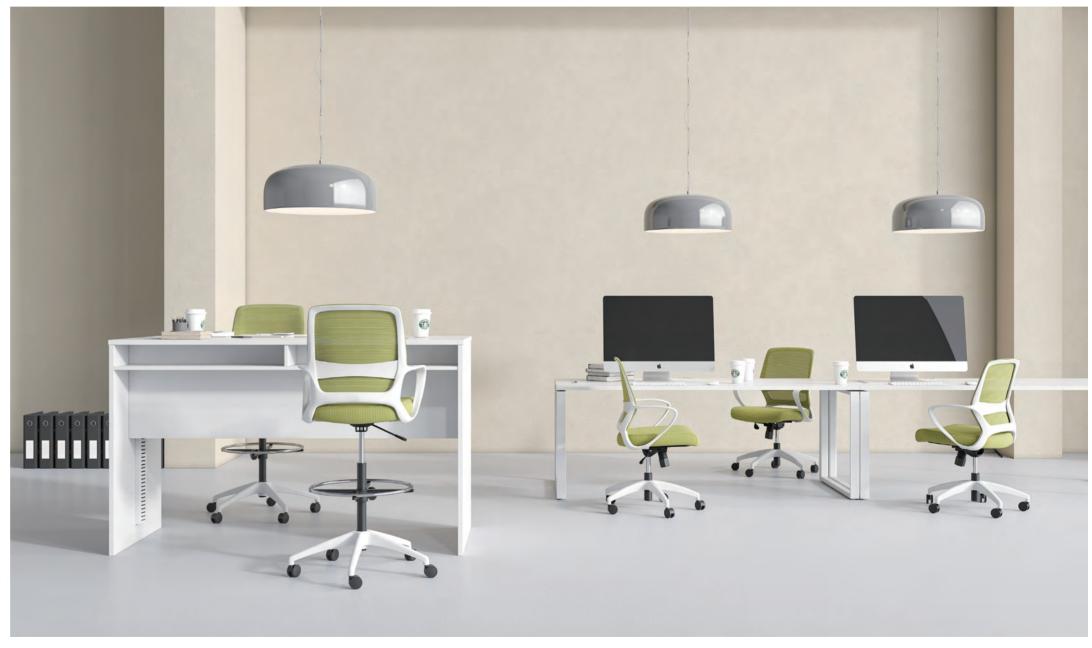

### Stylish Space with Dolphin Chairs

Light and relaxing colors matches with concise and smooth lines, together showing the stylish genes of the dolphin chair. The exquisite size allows free movement and turning-around, perfect for limited spaces and corners.

#### Three Bases Available for Varied Use

Dolphin chairs with a high base can be flexibly used in office spaces; those with a bow-shaped base are concise and elegant for reception and negotiation; and those with a high base and a feet rest and be placed in front of bars for some leisure time. Various function details sharing a united design element meet the requirements of both space integrity and individual characters.