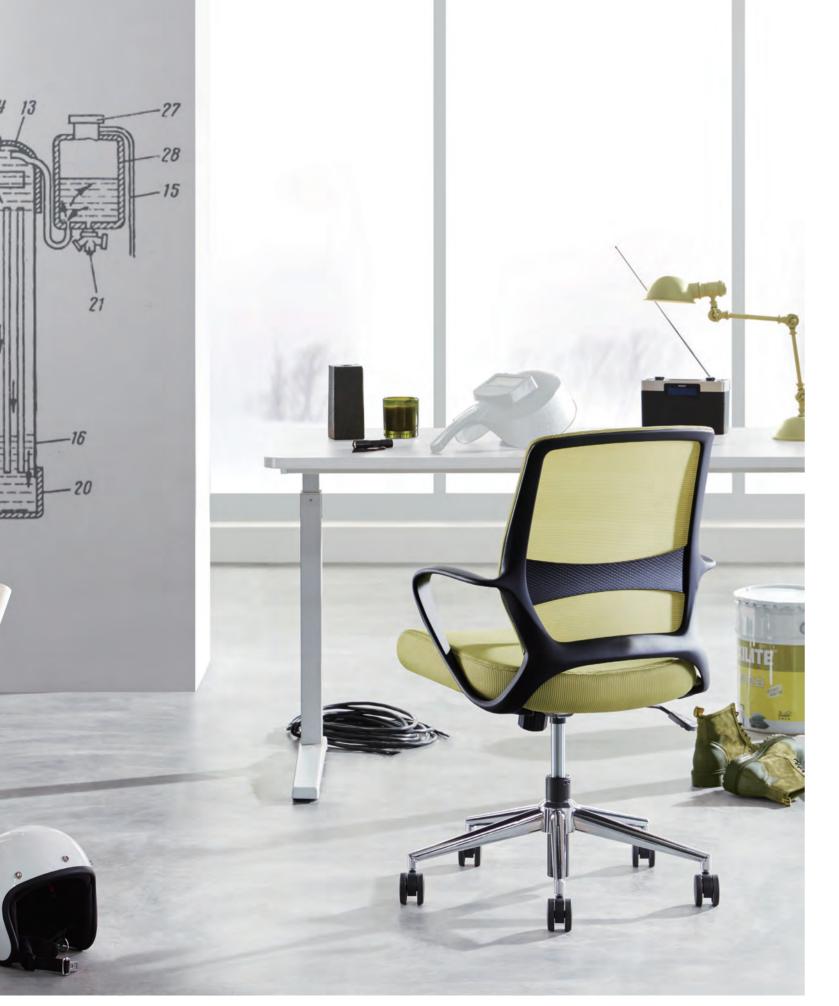

### Stylish Space with Dolphin Chairs

Light and relaxing colors matches with concise and smooth lines, together showing the stylish genes of the dolphin chair. The exquisite size allows free movement and turning-around, perfect for limited spaces and corners.