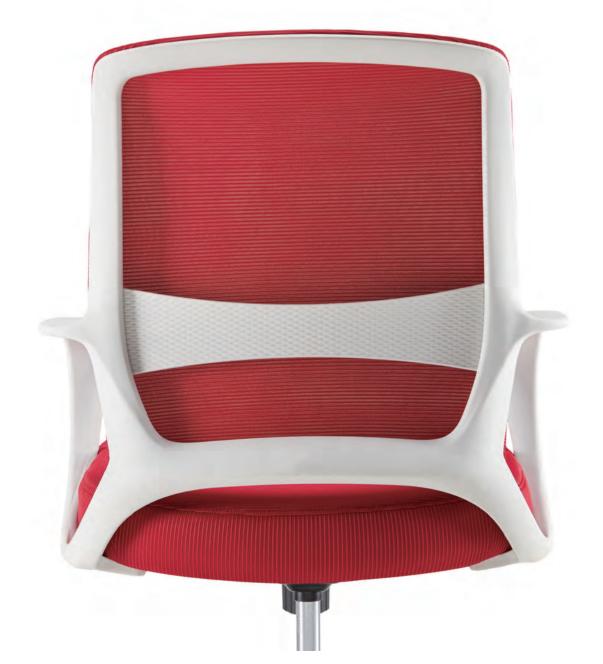

#### **Chanel Element Lumbar Support**

The lumbar support is 92mm at its widest and 55mm at its narrowest. In addition to the strong support it offers, it is designed with trapa-shaped grids inspired by the Chanel stitches, making spaces more stylish. Elastic fabric of various colors matches with leather, metal and other elements to show off your unique corporate ID.