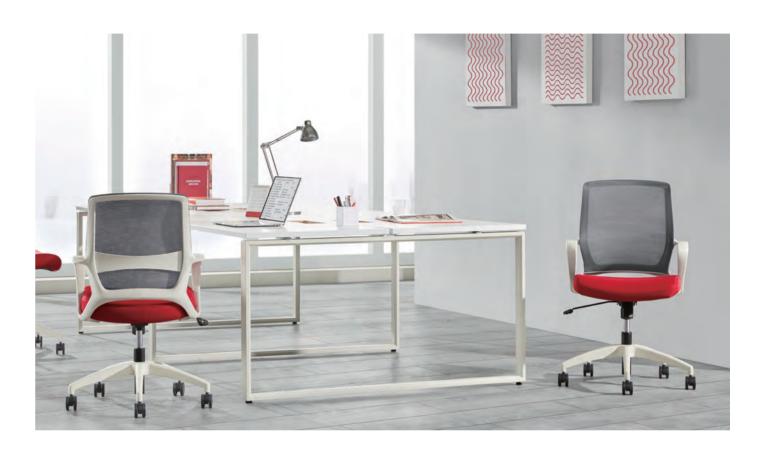

### Stylish Space with Dolphin Chairs

Light and relaxing colors matches with concise and smooth lines, together showing the stylish genes of the dolphin chair. The exquisite size allows free movement and turning-around, perfect for limited spaces and corners.