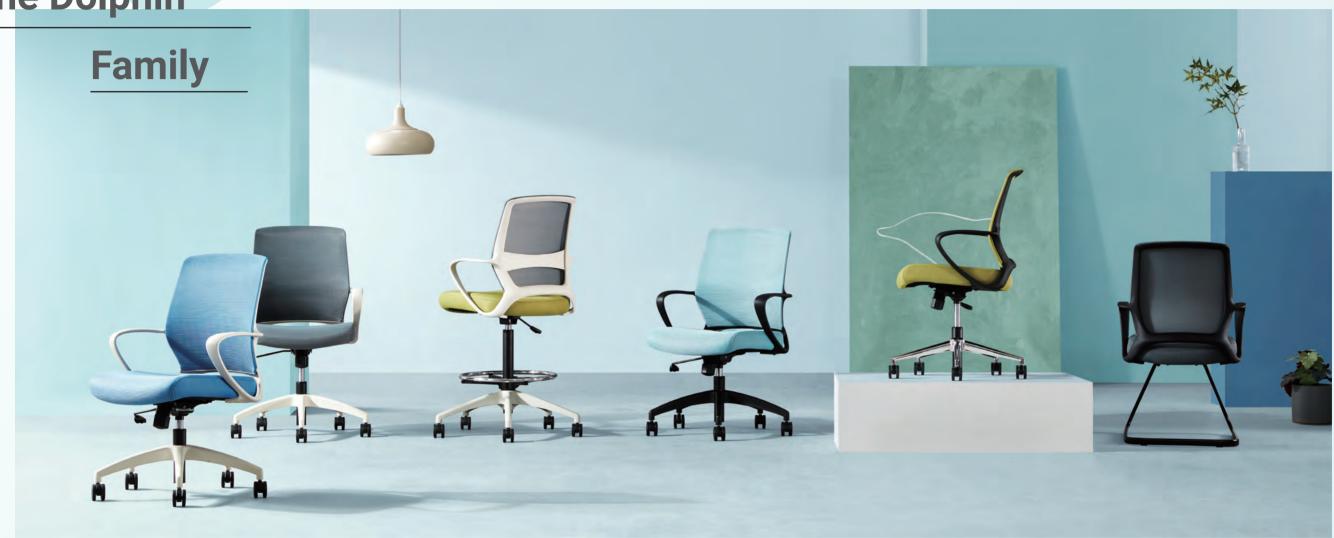

the Dolphin

#### Three Bases Available for Varied Use

Dolphin chairs with a high base can be flexibly used in office spaces; those with a bow-shaped base are concise and elegant for reception and negotiation; and those with a high base and a feet rest and be placed in front of bars for some leisure time. Various function details sharing a united design element meet the requirements of both space integrity and individual characters.