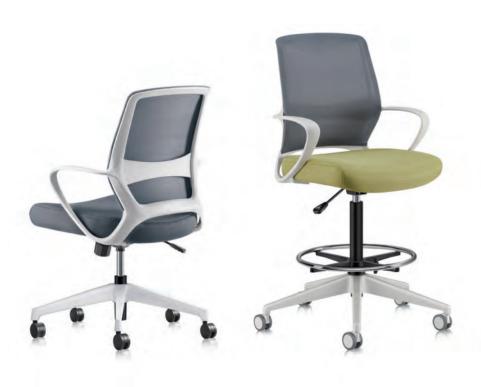

#### Three Bases Available for Varied Use

Dolphin chairs with a high base can be flexibly used in office spaces; those with a bow-shaped base are concise and elegant for reception and negotiation; and those with a high base and a feet rest and be placed in front of bars for some leisure time. Various function details sharing a united design element meet the requirements of both space integrity and individual characters.