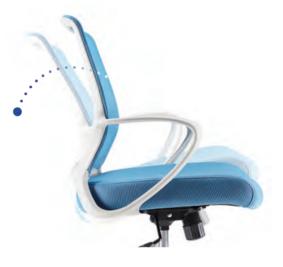

### Backrest tilt adjustment:

16°-tilt ensures casual and comfortable talks.

Free angle adjustment