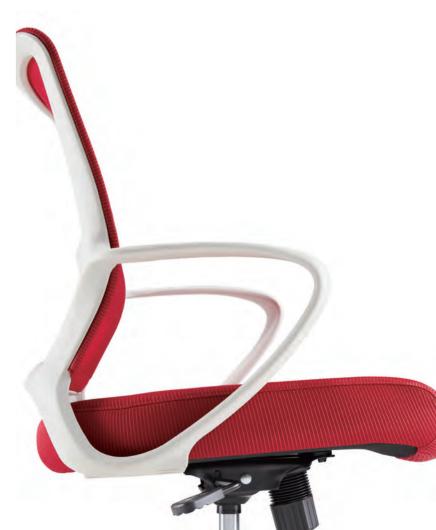

#### Smooth Like A Dolphin, No Excessive Connection

S-shaped backrest fits perfectly to the spine curve. The armrest and backframe are one-piece moulded without use of any adhesion and connectors, making the line elegant and structure more stable. The overall beauty ascends in a significant way.

### Backrest tilt adjustment:

16°-tilt ensures casual and comfortable talks.

Free angle adjustment