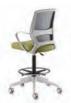

#### Three Bases Available for Varied Use

Dolphin chairs with a high base can be flexibly used in office spaces; those with a bow-shaped base are concise and elegant for reception and negotiation; and those with a high base and a feet rest and be placed in front of bars for some leisure time. Various function details sharing a united design element meet the requirements of both space integrity and individual characters.